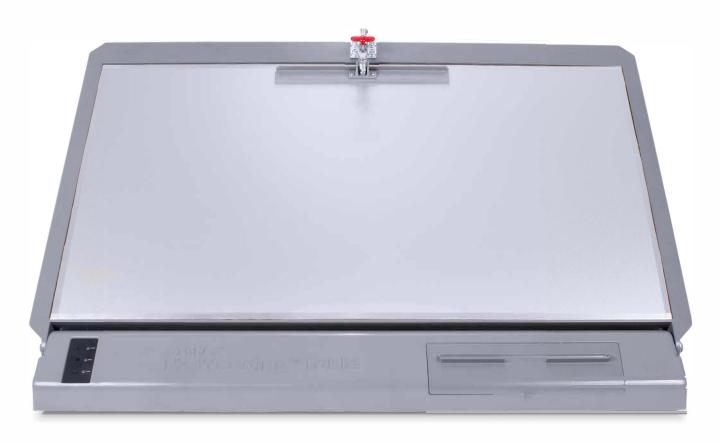

## **EZ WEEDING TABLE**

## OPERATION MANUAL- ASSEMBLY INSTRUCTIONS

## **AUFBAUANLEITUNG**

Step 1

Pack the weeding table carefully out and place it on one safe ground.

Step 2

Use the four (4) provided bolts and nuts to secure the material fixing bracket to attach to the wedding table.