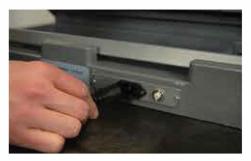

Step 3

Plug the power cord into the weeding table and then connect the plug into a 240 V socket.

Step 4

Switch the weeding table on the on/off switch on (this is on the left side of the weeding table). Choose the desired temperature:

Low - about 40 °C Medium - about 48 °C High - about 54 °C

When the table is the desired temperature reached, the control lamp lights up GREEN.