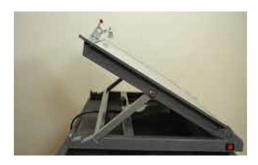

## **BEDIENUNGSANLEITUNG**

Step 1

Put your weeding table on one of the 3 ways up one by dying raise the outer corners of the table and these butts. Make sure you die crossbar is secured before using the let go of the table.