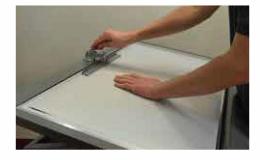

Step 2

Secure your foil with the material attachment bracket on your weeding table. This one here can be found in the middle of the table above.

Step 3

The Weeding Table comes with an accessory compartment provided, which you put in front find your table.