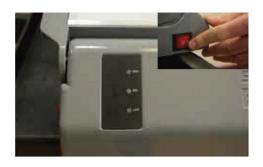

Step 3

Plug the power cord into the weeding table and then connect the plug into a 240 V socket.

Step 4

Switch the weeding table on the on/off switch on (this is on the left side of the weeding table). Choose the desired temperature:

Low - about 40 °C Medium - about 48 °C High - about 54 °C

When the table is the desired temperature reached, the control lamp lights up GREEN.