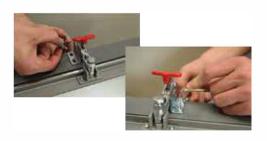

## **BEDIENUNGSANLEITUNG**

Step 1

Put your weeding table on one of the 3 ways up one by dying raise the outer corners of the table and these butts. Make sure you die crossbar is secured before using the let go of the table.

Step 2

Secure your foil with the material attachment bracket on your weeding table. This one here can be found in the middle of the table above.

Step 3

The Weeding Table comes with an accessory compartment provided, which you put in front find your table.