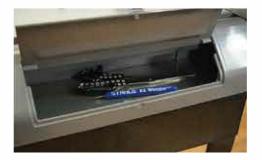

Step 2

Secure your foil with the material attachment bracket on your weeding table. This one here can be found in the middle of the table above.

Step 3

The Weeding Table comes with an accessory compartment provided, which you put in front find your table.

Step 4

The Weeding Table also features a recess on which to place your weeder can drop off.