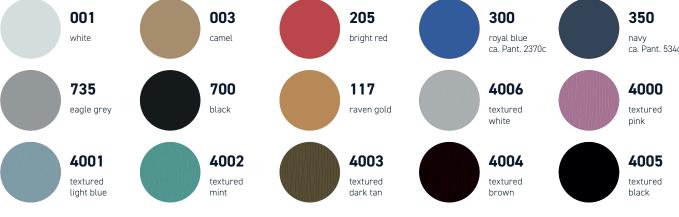

ion. The settings depend on the age of the knife used. To ensure optimum processing of the material. Minimum line thickness of 3 mm.

## **APPLICATION INSTRUCTIONS**

Temperature: 150° C Time: 15 sec.

Medium (#4-6 with Hotronix®) Pressure:

cold peel Carrier:

## **MULTI-COLOR DESIGNS**

CAD-CUT® Soft Foam is not suitable for multi-layered application.

## **ACCESSORIES RECOMMENDED**

- · Grip Cover Sheet
- · Cover Sheet Non-Sticky
- · EZ Weeder®, LED Weeder, LED Pin or Tweezers



#### **CARE INSTRUCTIONS**

Washable up to 40° C. Please do not use fabric softener or bleach. Can be ironed directly.

## **STORAGE**

Store in a cool, dry environment. Avoid direct heat or sunlight.











Stretchable









Sticky carrier

Multi-color

application





# **CAD-CUT® SOFT FOAM**



600