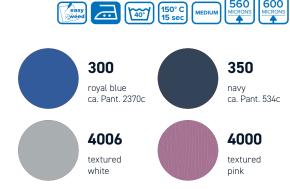

## **APPLICATION INSTRUCTIONS**

Temperature: 150° C Time: 15 sec.

Medium (#4-6 with Hotronix®) Pressure:

cold peel Carrier:

# **CAD-CUT® SOFT FOAM**

600