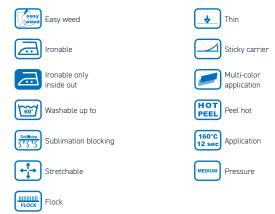

#### **APPLICATION INSTRUCTIONS**

| Temperature: | 130° C                       |
|--------------|------------------------------|
| Time:        | 10 sec.                      |
| Pressure:    | Medium (#4-6 with Hotronix®) |
| Carrier:     | Cold peel                    |

#### **CARE INSTRUCTIONS**

Washable up to 40° C. Please do not use fabric softener or bleach. Do not use fabric softener or bleach. Can be ironed directly, do not dry clean.