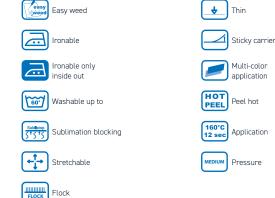

#### **CUTTING NOTES**

Always test the cutting settings before production. The settings depend on the age of the knife used. To ensure optimum processing of the material. Minimum line thickness of 1.5 mm.

#### **CARE INSTRUCTIONS**

Washable up to  $40^{\circ}$  C. Please do not use fabric softener or bleach. Suitable for tumble drying on a gentle setting. Wash inside out and iron.

#### **APPLICATION INSTRUCTIONS**

Temperature: 150° C
Time: 10 sec.

Pressure: Medium (#4-6 with Hotronix®)

Carrier: Cold peel