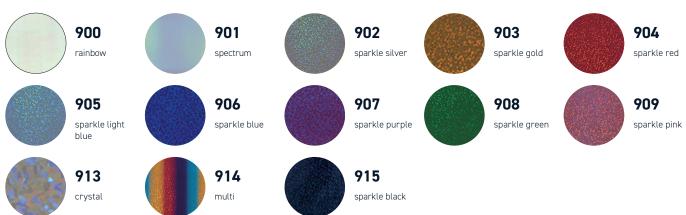

ore production. The settings depend on the age of the knife used. To ensure optimum processing of the material. Minimum line thickness of 1.5 mm.

#### **CARE INSTRUCTIONS**

Washable up to  $40^{\circ}$  C. Please do not use fabric softener or bleach. Suitable for tumble drying on a gentle setting. Wash inside out and iron.

#### **STORAGE**

Store in a cool, dry environment. Avoid direct heat or sunlight.

#### **APPLICATION INSTRUCTIONS**

Temperature: 150° C
Time: 10 sec.

Pressure: Medium (#4-6 with Hotronix®)

Carrier: Cold peel

## **MULTI-COLOR DESIGNS**

CAD-CUT® Hologram is not recommended for multi-layer applications.

#### **ACCESSORIES RECOMMENDED**

- · Grip Cover Sheet
- · Cover Sheet Non-Sticky
- · EZ Weeder®, LED Weeder, LED Pin or Tweezers





# **CAD-CUT® HOLOGRAM**