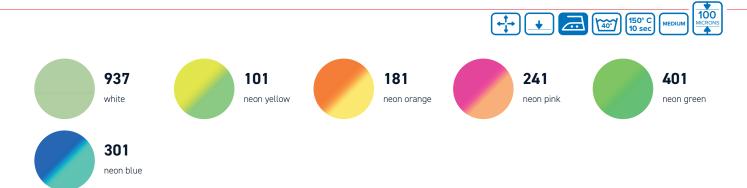

# TURN NIGHT INTO DAY! CREATE A GLOWING EFFECT.

CAD-CUT® Glow is the film that glows in the dark. The material is able to absorb sunlight and then develop a special glow in the dark

Various intense neon colors are available, which are ideal for creating particularly impressive motifs, while the thin polyurethane film gives you a matt finish, a pleasant feel and outstanding durability.

### **APPLICATION INSTRUCTIONS**

Temperature: 150° C
Time: 10 sec.

Pressure: Medium (#4-6 with Hotronix®)

Carrier: Warm peel

#### **CARE INSTRUCTIONS**

Washable up to  $40^{\circ}$  C. Please do not use fabric softener or bleach. Suitable for tumble drying on a gentle setting. Wash and iron inside out.