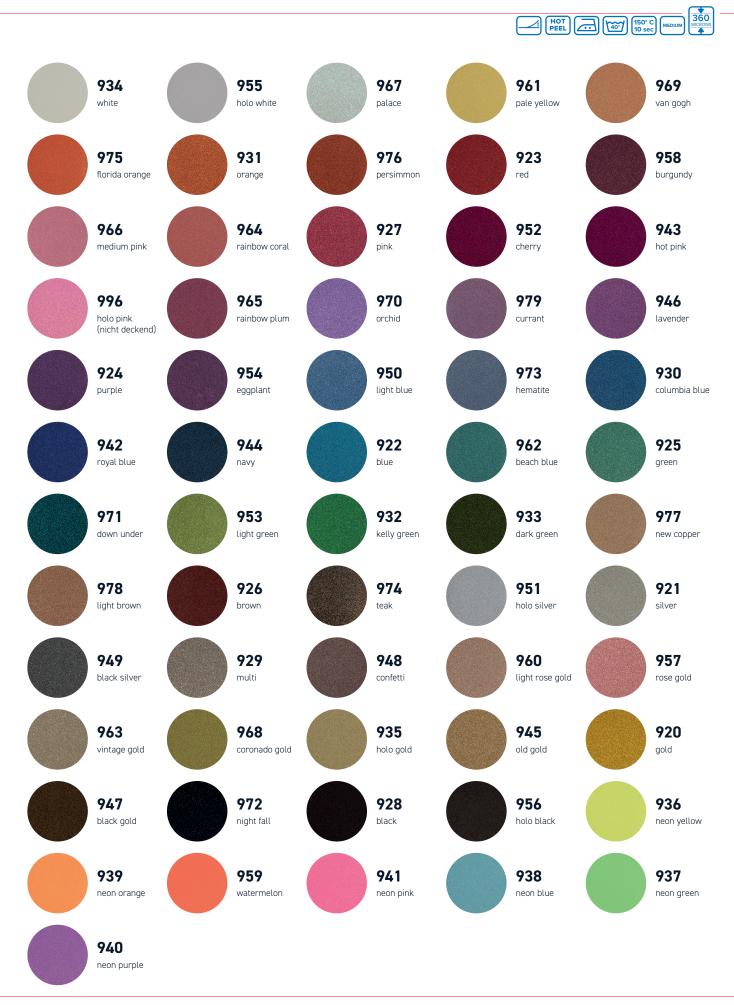

## GLITTER FLAKE HEAT TRANSFER MATERIAL IS THE MOST POPULAR OPTION FOR CREATING SPECIAL EFFECTS.

Your design potential and possibilities are endless with over 55 colors to choose from! This durable film will keep its vibrant colors throughout endless washing cycles. The sticky carrier makes it easy to weed.