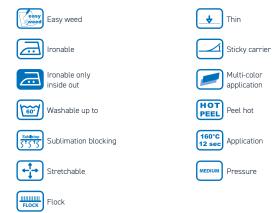

## GLITTER FLAKE HEAT TRANSFER MATERIAL IS THE MOST POPULAR OPTION FOR CREATING SPECIAL EFFECTS.

Your design potential and possibilities are endless with over 55 colors to choose from! This durable film will keep its vibrant colors throughout endless washing cycles. The sticky carrier makes it easy to weed.

### **APPLICATION INSTRUCTIONS**

| Temperature: | 150° C                       |
|--------------|------------------------------|
| Time:        | 10 sec.                      |
| Pressure:    | Medium (#4-6 with Hotronix®) |
| Carrier:     | Hot peel                     |

### **MULTI-COLOR DESIGNS**

CAD-CUT<sup>®</sup> Glitter Flake is not recommended for multi-layer appication.

## **CARE INSTRUCTIONS**

Washable up to 40° C. Please do not use fabric softener or bleach. Suitable for tumble drying on a gentle setting. Wash and iron inside out.