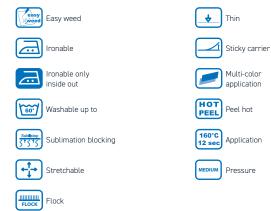

### **APPLICATION INSTRUCTIONS**

| Temperature: | 160° C                                    |
|--------------|-------------------------------------------|
| Time:        | 10 sec.                                   |
| Pressure:    | Medium (#4-6 with Hotronix <sup>®</sup> ) |
| Carrier:     | Cold peel                                 |

### **MULTI-COLOR DESIGNS**

Print the background for 3-5 seconds, peel off the carrier cold. Repeat the process for each additional color. Print the last color for 18 - 20 seconds. Remove the carrier cold.

#### **CARE INSTRUCTIONS**

Washable up to 60° C. Please do not use fabric softener or bleach. Wash inside out and iron.