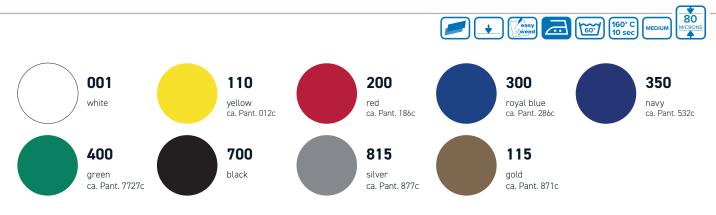

-------------------------------|
| Time:        | 10 sec.                                   |
| Pressure:    | Medium (#4-6 with Hotronix <sup>®</sup> ) |
| Carrier:     | Cold peel                                 |

### **MULTI-COLOR DESIGNS**

Print the background for 3-5 seconds, peel off the carrier cold. Repeat the process for each additional color. Print the last color for 18 - 20 seconds. Remove the carrier cold.

#### ACCESSORIES RECOMMENDED

- $\cdot$  Grip Cover Sheet
- Cover Sheet Non-Sticky
- EZ Weeder®, LED Weeder, LED Pin or Tweezers



#### **CARE INSTRUCTIONS**

Washable up to 60° C. Please do not use fabric softener or bleach. Wash inside out and iron.

#### STORAGE

Store in a cool, dry environment. Avoid direct heat or sunlight.



80

MEDIUI

# **CAD-CUT®** BASIC FILM