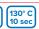

### **APPLICATION INSTRUCTIONS**

130° C / 150° C Temperature: 10 sec. / 5 sec. Time:

Medium (#4-6 with Hotronix®) Pressure:

Carrier: Hot / cold peel