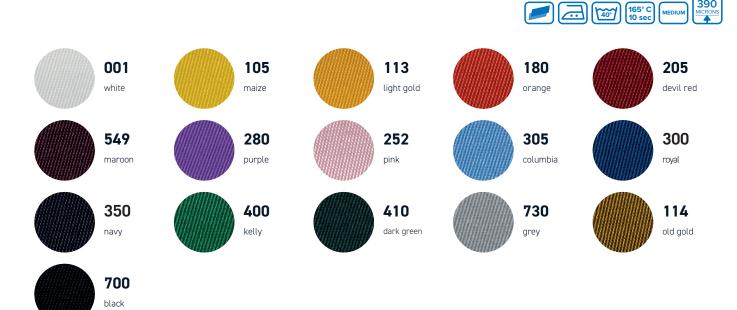

f 5 mm.

#### **CARE INSTRUCTIONS**

Washable up to 40° C. Please do not use fabric softener or bleach. Suitable for tumble drying on a gentle setting. Can be ironed directly.

#### **STORAGE**

Store in a cool, dry environment. Avoid direct heat or sunlight.

#### **APPLICATION INSTRUCTIONS**

Temperature: 165° C Time: 10 sec.

Medium (#4-6 with Hotronix®) Pressure:

The design should then be embroidered.

### **MULTI-COLOR DESIGNS**

Cover the first color design with a cover sheet and press on for 3 - 5 seconds. Repeat process for further colors. Press on the last color for 18 - 20 seconds.

#### **ACCESSORIES RECOMMENDED**

- · Grip Cover Sheet
- · Cover Sheet Non-Sticky
- EZ Weeder®, LED Weeder, LED Pin or Tweezers











Stretchable

















# **CAD-CUT®** PS POLY-TWILL™





390