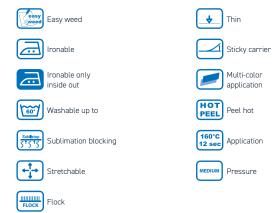

## GLITTER FLAKE HEAT TRANSFER MATERIAL IS THE MOST POPULAR OPTION FOR CREATING SPECIAL EFFECTS.

Your design potential and possibilities are endless with over 55 colors to choose from! This durable film will keep its vibrant colors throughout endless washing cycles. The sticky carrier makes it easy to weed.

### **APPLICATION INSTRUCTIONS**

| Temperature: | 150° C                       |
|--------------|------------------------------|
| Time:        | 10 sec.                      |
| Pressure:    | Medium (#4-6 with Hotronix®) |
| Carrier:     | Hot peel                     |

### **MULTI-COLOR DESIGNS**

CAD-CUT<sup>®</sup> Glitter Flake is not recommended for multi-layer appication.

### **CARE INSTRUCTIONS**

Washable up to 40° C. Please do not use fabric softener or bleach. Suitable for tumble drying on a gentle setting. Wash and iron inside out.