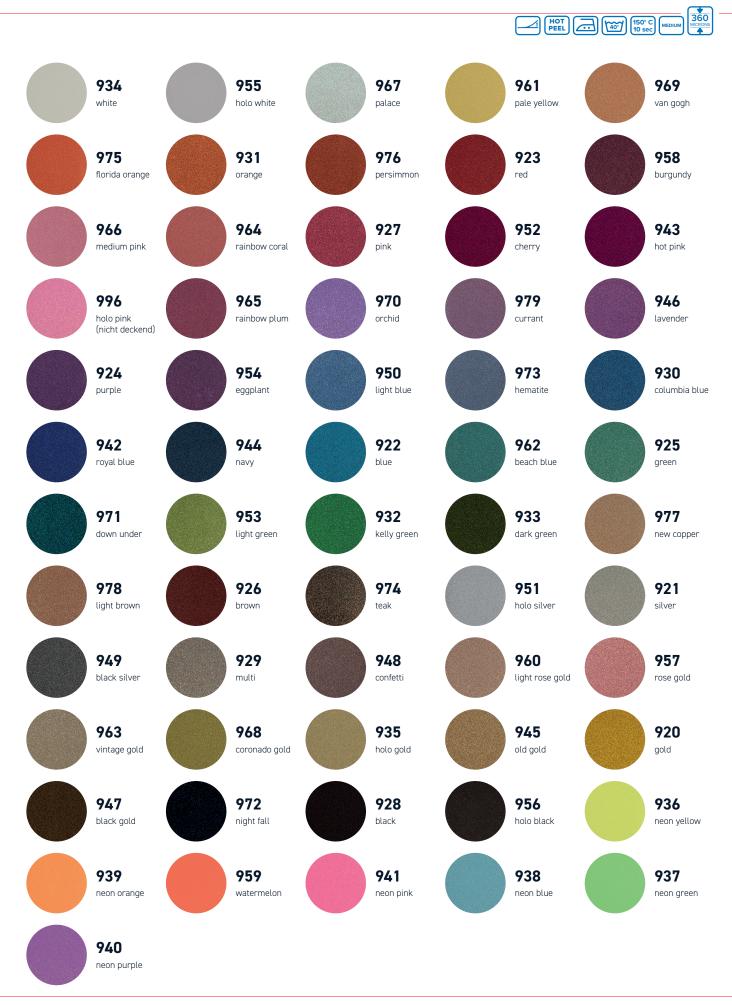

## GLITTER FLAKE HEAT TRANSFER MATERIAL IS THE MOST POPULAR OPTION FOR CREATING SPECIAL EFFECTS.

Your design potential and possibilities are endless with over 55 colors to choose from! This durable film will keep its vibrant colors throughout endless washing cycles. The sticky carrier makes it easy to weed.