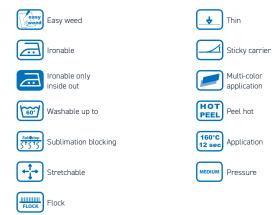

### **APPLICATION INSTRUCTIONS**

| Temperature: | 150° C                                  |
|--------------|-----------------------------------------|
| Time:        | 10 sec.                                 |
| Pressure:    | Medium (#4-6 with Hotronix $^{\circ}$ ) |
| Carrier:     | Hot peel                                |

### **CARE INSTRUCTIONS**

Washable up to 40° C. Please do not use fabric softener or bleach. Suitable for tumble drying on a gentle setting. Wash and iron inside out.