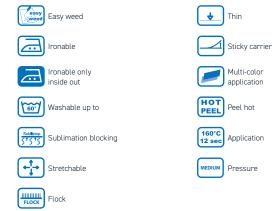

#### **APPLICATION INSTRUCTIONS**

| Temperature: | 150° C                       |                    |
|--------------|------------------------------|--------------------|
| Time:        | 10 sec.                      | Repressing: 5 sec. |
| Pressure:    | Medium (#4-6 with Hotronix®) |                    |
| Carrier:     | Cold peel                    |                    |

#### **MULTI-COLOR DESIGNS**

CAD-CUT® Silicone is not suitable for multi-layer applications.

#### CARE INSTRUCTIONS

Washable up to 60° C. Please do not use fabric softener or bleach. Wash inside out and iron.